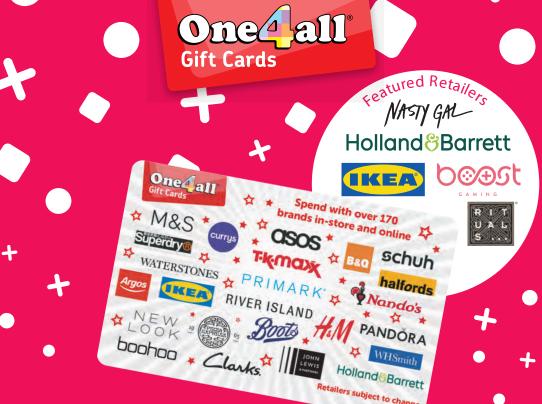

### **Choose One4all Gift Cards**

Spend with over 170 brands in-store and online with participating retailers

From food to fashion, toys to department stores, the One4all Gift Card is a perfect choice for Christmas.

Funds are fully secured

Perfect for friends & family

Accepted in-store and online

£50 One4all Gift Card | £100 One4all Gift Card | £300 One4all Gift Card\*\*

\*\*This is a Chip and PIN Gift Card so you will need to register and activate it on the One4all website when you recieve it

The One4all Gift Card is issued by GVS Prepaid. GVS Prepaid Limited is authorised by the Financial Conduct Authority under the Electronic Money Regulations 2011 (register reference 900230) for the issuing of electronic money. GVSP23061