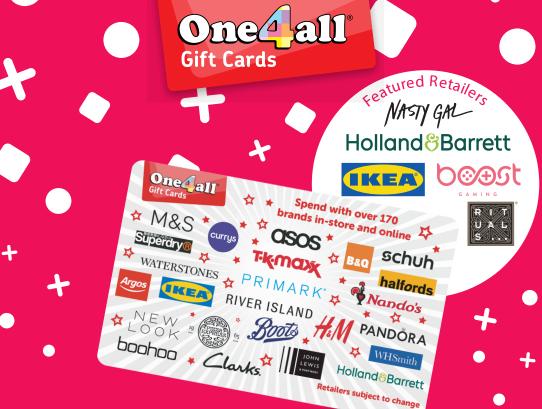

# **Choose One4all Gift Cards**

Spend with over 170 brands in-store and online with participating retailers

From food to fashion, toys to department stores, the One4all Gift Card is a perfect choice for Christmas.

**Funds are** fully secured

Perfect for friends & family

**Accepted in-store** and online

£50 One4all Gift Card | £100 One4all Gift Card | £300 One4all Gift Card\*\* \*\*This is a Chip and PIN Gift Card so you will need to register and activate it on the One4all website when you recieve it