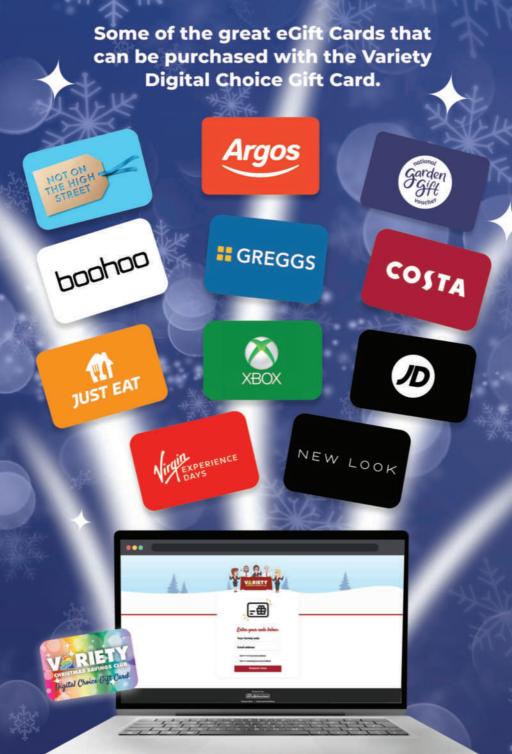

## A New Variety way to save... DIGITAL!

We are very excited to announce a brand new Gift Card to our range. The Variety Digital Choice Gift Card is a revolutionary new product for us and one we are sure you will love.

This Gift Card can be used to purchase eGift Cards for many top stores and websites. Over these four pages we will explain how it works and the different eGift Cards you will be able to choose from. You might decide to use the full value (£100) to buy one eGift Card or you might use it to buy several different eGift Cards, the choice is yours.

You only need to decide which eGift Cards you want to purchase once you've received your £100 Variety Digital Choice Gift Card in October/ November 2022. They offer a lot of flexibility as most brands have different amounts of eGift Cards to choose from, e.g. £10, £15, £20, £25, £50. You will be given the eGift denomination options for each brand when you select it from the list and you can split your £100 value however you like.

#### **Spend eGift Cards**

Variety Digital Choice Gift Card
44 weeks @ £2.26

Total £100

You'll be able to use your Variety Digital Choice Gift Card to purchase as many of the following eGift Cards as you like (up to a total value of £100).