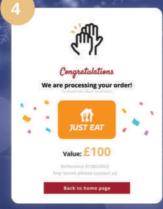

The order is processing...

Your eGift Card is ready to use!

<sup>\*</sup> Please note that you can't use the Variety Digital Choice Gift Cards directly in retail stores or on retailers websites. The Variety Digital Choice Gift Card can only be used online via our dedicated website to purchase retailers eGift Cards/Codes that can then be used on that particular retailers website or instore if applicable. To purchase the eGift Cards, you will need access to the internet via a smartphone, laptop, PC or tablet, and have a valid email address to receive the eGift Cards.