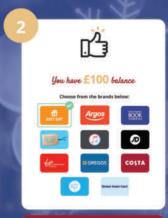

#### **Spend eGift Cards**

Variety Digital Choice Gift Card
44 weeks @ £2.26

Total £100

You'll be able to use your Variety Digital Choice Gift Card to purchase as many of the following eGift Cards as you like (up to a total value of £100).

44 weeks @ **£2.26**Total = **£100** 

...so much choice!