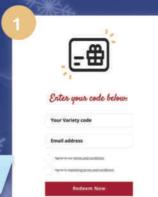

## It's super easy...

... Redeeming a Variety Digital Choice Gift Card is very easy and it only takes a matter of minutes. Here is a quick guide. (If you order this Gift Card, we will send full details on how to do this when we send you your Gift Card in October/November 2022).

Visit the Variety Digital Choice Gift Card website.

(You will recolve the website and office with your Gift Card)

Take your code from your Gift Card and add it here.

Select the eGift Card you want.

Select the amount you wish to redeem.