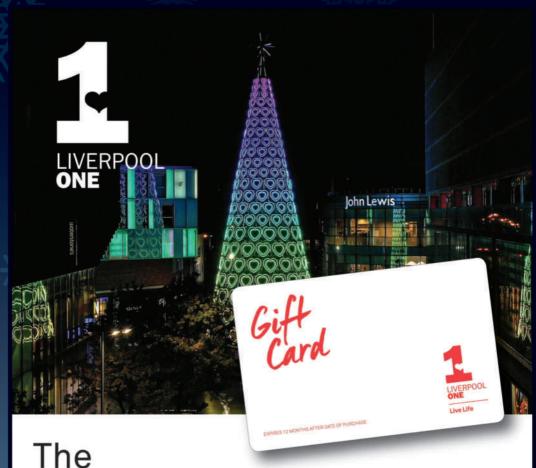

# Liverpool ONE Gift Card is the perfect Christmas Gift

Redeemable at over 160 stores, restaurants and bars\*, lucky recipients can treat themselves to whatever they like, at their convenience - be it new clothes, a meal for two, or even a trip to the cinema.

£100 Liverpool 1 Gift Card - 44 Weeks @ £2.26 Total £100