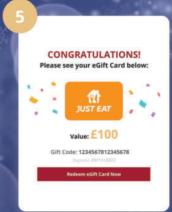

The order is processing...

Your eGift Card is ready to use!

<sup>\*</sup> Please note that you can't use the Variety Digital Choice Gift Cards directly in retail stores or on retailers websites. The Variety Digital Choice Gift Card can only be used online via our dedicated website to purchase retailers eGift Cards/Codes that can then be used on that particular retailers website or instore if applicable. To purchase the eGift Cards, you will need access to the internet via a smartphone, laptop, PC or tablet, and have a valid email address to receive the eGift Cards.